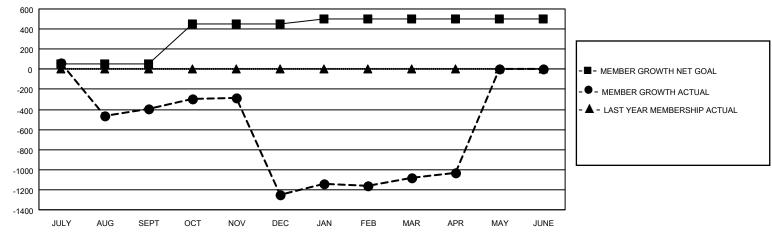

## GOALS AND ACTUAL MEMBERS CUMULATIVE

| DROPPED CLUBS: 27 |       | 95 CLUBS OF 167 ADDED 1 OR<br>MORE NEW MEMBERS | GENDER DISTRIBUTION                   |                |  |
|-------------------|-------|------------------------------------------------|---------------------------------------|----------------|--|
|                   |       | WORL NEW WEIWBERG                              | MALE                                  | 3,274 (67.81%) |  |
|                   |       |                                                | FEMALE                                | 1,553 (32.17%) |  |
| DROPPED MEMBERS   |       |                                                | NON BINARY                            | 0 (0.00%)      |  |
|                   |       |                                                | PREFER NOT TO ANSWER                  | 1 (0.02%)      |  |
| DECEASED          | 11    |                                                |                                       |                |  |
| CLUB CANCELLED    | 1,548 | CLICK HERE FOR CUMULATIVE                      | TOTAL FAMILY UNIT MEMBERS             | 3,379          |  |
| OTHER             | 339   | MEMBERSHIP DATA                                |                                       |                |  |
| TOTAL             | 1,898 |                                                | FAMILY MEMBERS PAYING HALF DUES 2,083 |                |  |
|                   |       |                                                |                                       |                |  |