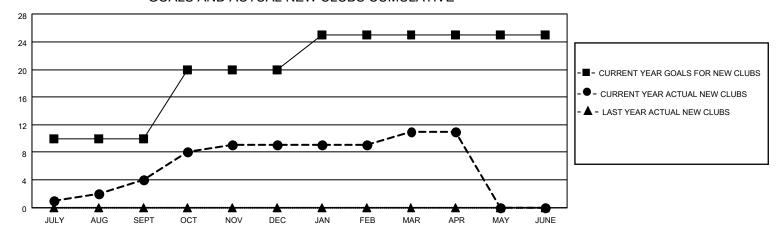

OGRESS REPORT

LOCATION INDIA District 324 J Results as of: 4/30/2022

| Clubs RESULTS FOR 2021-2022 |    |   |    | Members RESULTS FOR 2021-2022 |     |     |       |
|-----------------------------|----|---|----|-------------------------------|-----|-----|-------|
|                             |    |   |    |                               |     |     |       |
| JULY/AUG/SEPT               | 10 | 4 | 7  | JULY/AUG/SEPT                 | 50  | 377 | 746   |
| OCT/NOV/DEC                 | 10 | 5 | 17 | OCT/NOV/DEC                   | 400 | 203 | 1,040 |
| JAN/FEB/MAR                 | 5  | 2 | 3  | JAN/FEB/MAR                   | 50  | 283 | 84    |
| APR/MAY/JUNE                | 0  | 0 | 0  | APR/MAY/JUNE                  | 0   | 93  | 28    |

## GOALS AND ACTUAL NEW CLUBS CUMULATIVE



## GOALS AND ACTUAL MEMBERS CUMULATIVE



| DROPPED CLUBS: 27 |       | 95 CLUBS OF 167 ADDED 1 OR<br>MORE NEW MEMBERS | GENDER DISTRIBUTION                   |                |  |
|-------------------|-------|------------------------------------------------|---------------------------------------|----------------|--|
|                   |       | WORL NEW WEIWBERG                              | MALE                                  | 3,274 (67.81%) |  |
|                   |       |                                                | FEMALE                                | 1,553 (32.17%) |  |
| DROPPED MEMBERS   |       |                                                | NON BINARY                            | 0 (0.00%)      |  |
|                   |       |